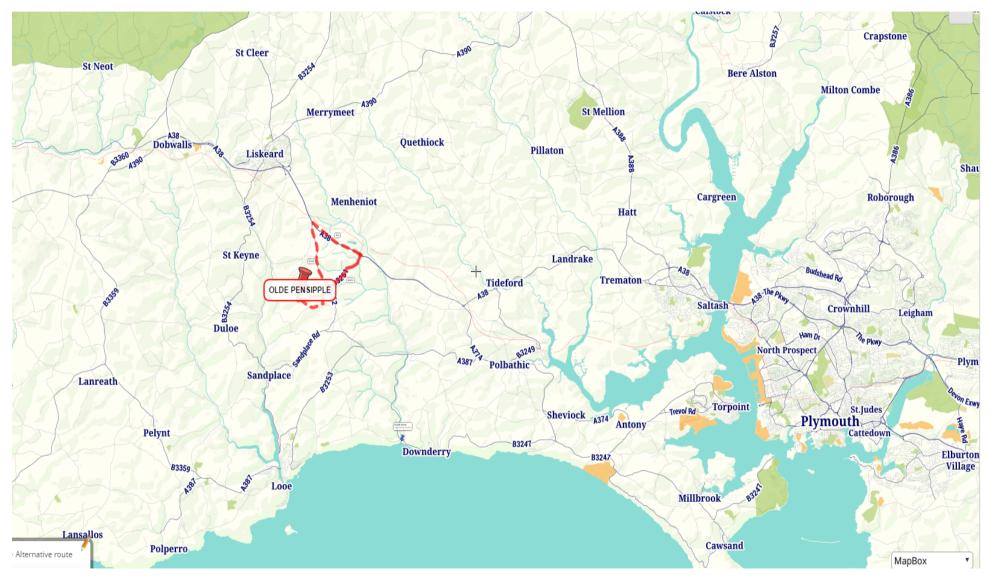

ollow the lane until you come to a fork and sharp bend, take the left fork. Follow the lane to the "T" junction, turn right. Do not take the next left turn, keep going to the next "T" junction then turn left. We are on the left at the next bend.

NB Sat nav using the post code will take you the wrong way by turning you right instead of left at the last "T" junction. \*We are 1 mile from the crossroads. If you see "Pensipple Cottage" then please keep going for another 100 yards to find us.

### Sat Nav users:

If you use the post code then you will be taken about 350yards from our location. If your sat nav allows it then you can enter the following GPS co-ordinates for us: 50.408702, -4.445777 N 50° 24' 31.327", W 4° 26' 44.797"

Page 1 of 3

# Local map



Page 2 of 3

# **Overview** map