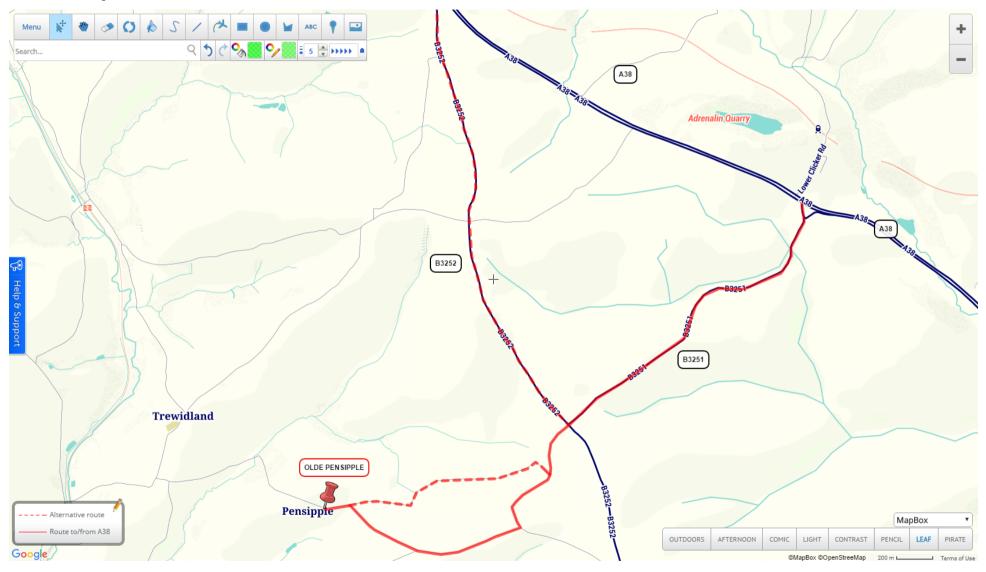

#### **Driving directions**

About 2 miles East of Liskeard, turn off of the A38 onto the B3251. Follow the B3251 towards Looe for 1.2 miles until you come to a crossroads. Go straight over the crossroads\* into an un-named lane. Follow the lane until you come to a fork and sharp bend, take the left fork. Follow the lane to the "T" junction, turn right. Do not take the next left turn, keep going to the next "T" junction then turn left. We are on the left at the next bend.

NB Sat nav using the post code will take you the wrong way by turning you right instead of left at the last "T" junction. \*We are 1 mile from the crossroads. If you see "Pensipple Cottage" then please keep going for another 100 yards to find us.

# Local map

Page 2 of 3